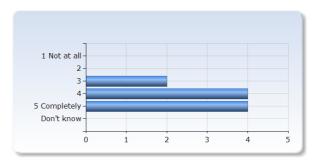

#### **Student contribution**

| I am satisfied with my own effort in the course | Number of<br>Responses |
|-------------------------------------------------|------------------------|
| 1 Not at all                                    | 0 (0.0%)               |
| 2                                               | 0 (0.0%)               |
| 3                                               | 2 (20.0%)              |
| 4                                               | 4 (40.0%)              |
| 5 Completely                                    | 4 (40.0%)              |
| Don't know                                      | 0 (0.0%)               |
| Total                                           | 10 (100.0%)            |