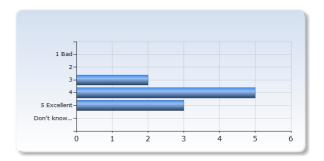

| The course material helped me in my work to achieve the learning outcomes (literature, e-resources etc.) | Number of<br>Responses |
|----------------------------------------------------------------------------------------------------------|------------------------|
| 1 Not at all                                                                                             | 0 (0.0%)               |
| 2                                                                                                        | 1 (10.0%)              |
| 3                                                                                                        | 1 (10.0%)              |
| 4                                                                                                        | 4 (40.0%)              |
| 5 Completely                                                                                             | 4 (40.0%)              |
| Don't know/                                                                                              |                        |
| Not relevant                                                                                             | 0 (0.0%)               |
|                                                                                                          | 10                     |
| Total                                                                                                    | (100.0%)               |