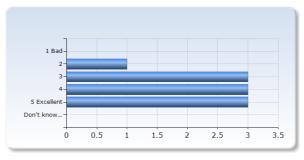

| lab?         | Number of Responses |
|--------------|---------------------|
| 1 Bad        | 0 (0.0%)            |
| 2            | 0 (0.0%)            |
| 3            | 3 (33.3%)           |
| 4            | 4 (44.4%)           |
| 5 Excellent  | 2 (22.2%)           |
| Don't know/  |                     |
| Not relevant | 0 (0.0%)            |
| Total        | 9 (100.0%)          |