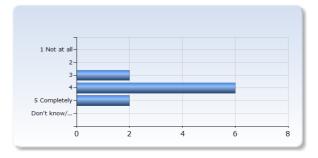

### **Overall impression**

| Overall I am satisfied with this course | Number of<br>Responses |
|-----------------------------------------|------------------------|
| 1 Not at all                            | 0 (0.0%)               |
| 2                                       | 0 (0.0%)               |
| 3                                       | 0 (0.0%)               |
| 4                                       | 6 (60.0%)              |
| 5 Completely                            | 4 (40.0%)              |
| Don't know                              | 0 (0.0%)               |
| Total                                   | 10 (100.0%)            |