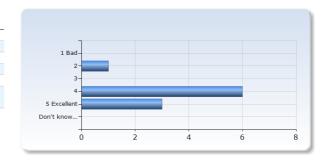

### How were/was the ...

| lectures?    | Number of Responses |
|--------------|---------------------|
| 1 Bad        | 0 (0.0%)            |
| 2            | 0 (0.0%)            |
| 3            | 2 (20.0%)           |
| 4            | 5 (50.0%)           |
| 5 Excellent  | 3 (30.0%)           |
| Don't know/  | 2 (2 22)            |
| Not relevant | 0 (0.0%)            |
| Total        | 10 (100.0%)         |