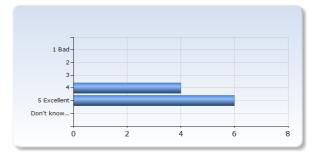

| computer exercises? | Number of Responses |
|---------------------|---------------------|
| 1 Bad               | 0 (0.0%)            |
| 2                   | 0 (0.0%)            |
| 3                   | 0 (0.0%)            |
| 4                   | 4 (40.0%)           |
| 5 Excellent         | 6 (60.0%)           |
| Don't know/         |                     |
| Not relevant        | 0 (0.0%)            |
| Total               | 10 (100.0%)         |