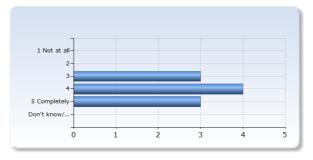

| I could understand what was<br>being taught | Number of<br>Responses |
|---------------------------------------------|------------------------|
| 1 Not at all                                | 0 (0.0%)               |
| 2                                           | 0 (0.0%)               |
| 3                                           | 2 (20.0%)              |
| 4                                           | 4 (40.0%)              |
| 5 Completely                                | 4 (40.0%)              |
| Don't know/<br>Not relevant                 | 0 (0.0%)               |
| Total                                       | 10 (100.0%)            |