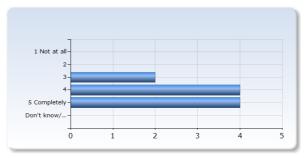

#### **Student contribution**

| I am satisfied with my own effort in the course | Number of<br>Responses |
|-------------------------------------------------|------------------------|
| 1 Not at all                                    | 0 (0.0%)               |
| 2                                               | 0 (0.0%)               |
| 3                                               | 2 (20.0%)              |
| 4                                               | 4 (40.0%)              |
| 5 Completely                                    | 4 (40.0%)              |
| Don't know                                      | 0 (0.0%)               |
| Total                                           | 10 (100.0%)            |