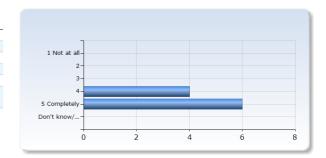

| I felt that the course content and<br>teaching methods were relevant to the<br>learning outcomes | Number of<br>Responses |
|--------------------------------------------------------------------------------------------------|------------------------|
| 1 Not at all                                                                                     | 0 (0.0%)               |
| 2                                                                                                | 0 (0.0%)               |
| 3                                                                                                | 1 (10.0%)              |
| 4                                                                                                | 4 (40.0%)              |
| 5 Completely                                                                                     | 5 (50.0%)              |
| Don't know/                                                                                      |                        |
| Not relevant                                                                                     | 0 (0.0%)               |
| Total                                                                                            | 10<br>(100.0%)         |

| 1            |   |   |   |   |  |
|--------------|---|---|---|---|--|
| 1 Not at all |   |   |   |   |  |
| 2-           |   |   |   |   |  |
| 3-           |   |   |   |   |  |
| 4-           |   |   | _ |   |  |
| 5 Completely | _ | _ |   | _ |  |
| Don't know/  |   |   |   |   |  |