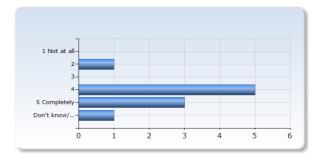

## **Clear aims**

| It was clear to me what I was expected to learn | Number of<br>Responses |
|-------------------------------------------------|------------------------|
| 1 Not at all                                    | 0 (0.0%)               |
| 2                                               | 1 (10.0%)              |
| 3                                               | 0 (0.0%)               |
| 4                                               | 4 (40.0%)              |
| 5 Completely                                    | 5 (50.0%)              |
| Don't know/<br>Not relevant                     | 0 (0.0%)               |
| Total                                           | 10 (100.0%)            |