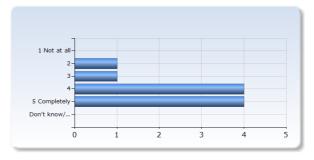

| The course corresponded to my expectations | Number of<br>Responses |
|--------------------------------------------|------------------------|
| 1 Not at all                               | 0 (0.0%)               |
| 2                                          | 0 (0.0%)               |
| 3                                          | 1 (10.0%)              |
| 4                                          | 6 (60.0%)              |
| 5 Completely                               | 3 (30.0%)              |
| Don't know/<br>Not relevant                | 0 (0.0%)               |
| Total                                      | 10 (100.0%)            |