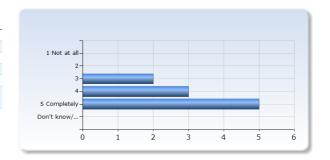

## **Clear aims**

| It was clear to me what I was expected to learn | Number of<br>Responses |
|-------------------------------------------------|------------------------|
| 1 Not at all                                    | 0 (0.0%)               |
| 2                                               | 1 (10.0%)              |
| 3                                               | 0 (0.0%)               |
| 4                                               | 4 (40.0%)              |
| 5 Completely                                    | 5 (50.0%)              |
| Don't know/<br>Not relevant                     | 0 (0.0%)               |
| Total                                           | 10 (100.0%)            |