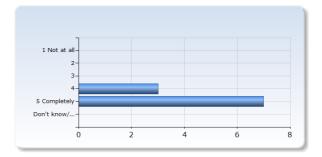

# Administration and study environment

| I felt that the course was well organized | Number of<br>Responses |
|-------------------------------------------|------------------------|
| 1 Not at all                              | 0 (0.0%)               |
| 2                                         | 0 (0.0%)               |
| 3                                         | 0 (0.0%)               |
| 4                                         | 3 (30.0%)              |
| 5 Completely                              | 7 (70.0%)              |
| Don't know/<br>Not relevant               | 0 (0.0%)               |
| Total                                     | 10 (100.0%)            |