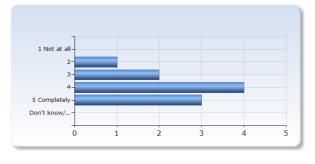

| I took responsibility for my own learning in the course | Number of<br>Responses |
|---------------------------------------------------------|------------------------|
| 1 Not at all                                            | 0 (0.0%)               |
| 2                                                       | 0 (0.0%)               |
| 3                                                       | 1 (10.0%)              |
| 4                                                       | 4 (40.0%)              |
| 5 Completely                                            | 5 (50.0%)              |
| Don't know                                              | 0 (0.0%)               |
| Total                                                   | 10 (100.0%)            |