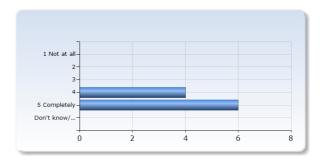

### **Overall impression**

| Overall I am satisfied with this course | Number of<br>Responses |
|-----------------------------------------|------------------------|
| 1 Not at all                            | 0 (0.0%)               |
| 2                                       | 0 (0.0%)               |
| 3                                       | 0 (0.0%)               |
| 4                                       | 6 (60.0%)              |
| 5 Completely                            | 4 (40.0%)              |
| Don't know                              | 0 (0.0%)               |
| Total                                   | 10 (100.0%)            |