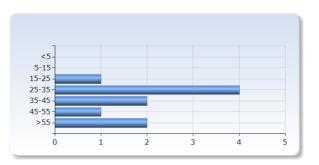

### **Work load**

| Indicate how many hours per week on<br>average you have spent on the course,<br>including self-studies and scheduled<br>study time | Number of<br>Responses |
|------------------------------------------------------------------------------------------------------------------------------------|------------------------|
| <5                                                                                                                                 | 0 (0.0%)               |
| 5-15                                                                                                                               | 0 (0.0%)               |
| 15-25                                                                                                                              | 1 (10.0%)              |
| 25-35                                                                                                                              | 4 (40.0%)              |
| 35-45                                                                                                                              | 2 (20.0%)              |
| 45-55                                                                                                                              | 1 (10.0%)              |
| >55                                                                                                                                | 2 (20.0%)              |
| Total                                                                                                                              | 10<br>(100.0%)         |