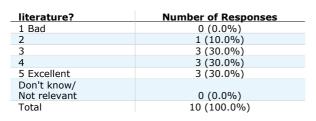

| The course material helped me in my work to achieve the learning outcomes (literature, e-resources etc.) | Number of<br>Responses |
|----------------------------------------------------------------------------------------------------------|------------------------|
| 1 Not at all                                                                                             | 0 (0.0%)               |
| 2                                                                                                        | 1 (10.0%)              |
| 3                                                                                                        | 1 (10.0%)              |
| 4                                                                                                        | 4 (40.0%)              |
| 5 Completely                                                                                             | 4 (40.0%)              |
| Don't know/                                                                                              |                        |
| Not relevant                                                                                             | 0 (0.0%)               |
|                                                                                                          | 10                     |
| Total                                                                                                    | (100.0%)               |