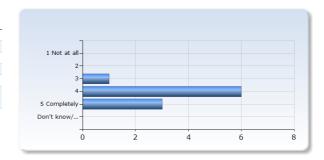

# Administration and study environment

| I felt that the course was well organized | Number of<br>Responses |
|-------------------------------------------|------------------------|
| 1 Not at all                              | 0 (0.0%)               |
| 2                                         | 0 (0.0%)               |
| 3                                         | 0 (0.0%)               |
| 4                                         | 3 (30.0%)              |
| 5 Completely                              | 7 (70.0%)              |
| Don't know/<br>Not relevant               | 0 (0.0%)               |
| Total                                     | 10 (100.0%)            |