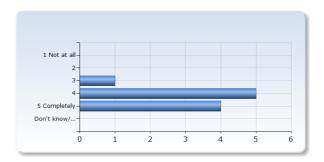

| I felt that the course content and<br>teaching methods were relevant to the<br>learning outcomes | Number of<br>Responses |
|--------------------------------------------------------------------------------------------------|------------------------|
| 1 Not at all                                                                                     | 0 (0.0%)               |
| 2                                                                                                | 0 (0.0%)               |
| 3                                                                                                | 1 (10.0%)              |
| 4                                                                                                | 4 (40.0%)              |
| 5 Completely                                                                                     | 5 (50.0%)              |
| Don't know/                                                                                      |                        |
| Not relevant                                                                                     | 0 (0.0%)               |
| Total                                                                                            | 10<br>(100.0%)         |