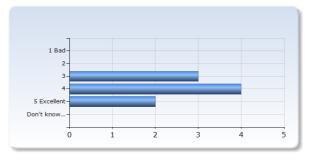

### How were/was the ...

| lectures?    | Number of Responses |
|--------------|---------------------|
| 1 Bad        | 0 (0.0%)            |
| 2            | 0 (0.0%)            |
| 3            | 2 (20.0%)           |
| 4            | 5 (50.0%)           |
| 5 Excellent  | 3 (30.0%)           |
| Don't know/  | 2 (2 22)            |
| Not relevant | 0 (0.0%)            |
| Total        | 10 (100.0%)         |