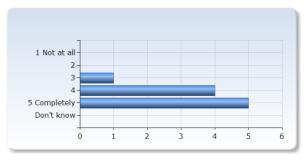

| I took responsibility for my own learning in the course | Number of<br>Responses |
|---------------------------------------------------------|------------------------|
| 1 Not at all                                            | 0 (0.0%)               |
| 2                                                       | 0 (0.0%)               |
| 3                                                       | 1 (10.0%)              |
| 4                                                       | 4 (40.0%)              |
| 5 Completely                                            | 5 (50.0%)              |
| Don't know                                              | 0 (0.0%)               |
| Total                                                   | 10 (100.0%)            |