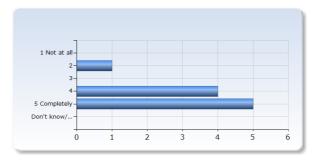

### **Overall impression**

| Overall I am satisfied with this course | Number of<br>Responses |
|-----------------------------------------|------------------------|
| 1 Not at all                            | 0 (0.0%)               |
| 2                                       | 0 (0.0%)               |
| 3                                       | 0 (0.0%)               |
| 4                                       | 6 (60.0%)              |
| 5 Completely                            | 4 (40.0%)              |
| Don't know                              | 0 (0.0%)               |
| Total                                   | 10 (100.0%)            |