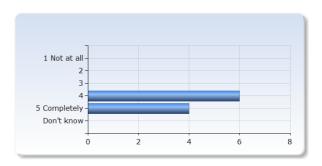

### **Overall impression**

| Overall I am satisfied with this course | Number of<br>Responses |
|-----------------------------------------|------------------------|
| 1 Not at all                            | 0 (0.0%)               |
| 2                                       | 0 (0.0%)               |
| 3                                       | 0 (0.0%)               |
| 4                                       | 6 (60.0%)              |
| 5 Completely                            | 4 (40.0%)              |
| Don't know                              | 0 (0.0%)               |
| Total                                   | 10 (100.0%)            |