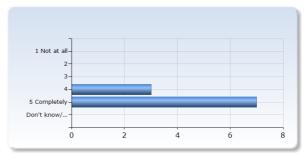

| I have been able to find the information<br>I felt I needed before and during the<br>course | Number of<br>Responses |
|---------------------------------------------------------------------------------------------|------------------------|
| 1 Not at all                                                                                | 0 (0.0%)               |
| 2                                                                                           | 0 (0.0%)               |
| 3                                                                                           | 0 (0.0%)               |
| 4                                                                                           | 3 (30.0%)              |
| 5 Completely                                                                                | 7 (70.0%)              |
| Don't know/                                                                                 |                        |
| Not relevant                                                                                | 0 (0.0%)               |
| Total                                                                                       | 10<br>(100.0%)         |