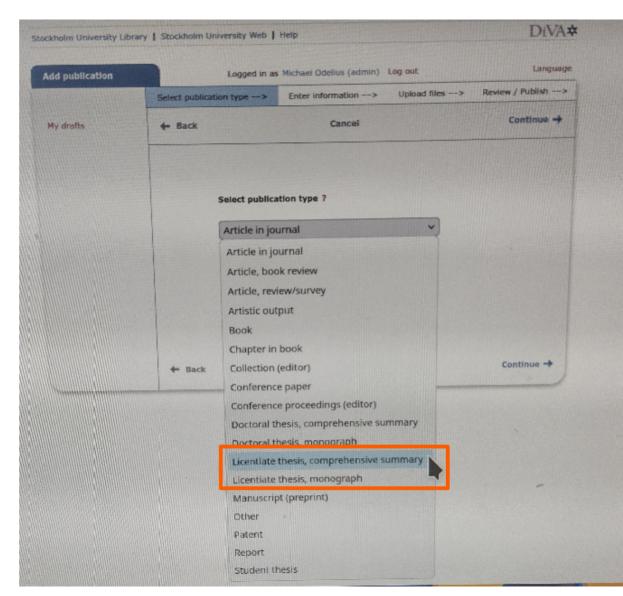

#### **Select type of thesis**

In the process described on the following slides, you can save at any stage and edit further late**r** 